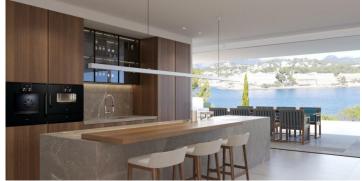

The villa is divided as follows:

On the ground floor there is the large open living room with dining area, an open, high-quality kitchen, a library and a storage room. The entire area has direct access to the terrace with a large infinity pool, a relaxation area, a barbecue and a dining area. You can enjoy the breathtaking view from all areas. On the first floor there are four bedrooms, two of which are master suites with bathrooms en-suite and walk-in closets. The other two bedrooms also have an en suite bathroom. All rooms offer a wonderful sea view and a terrace facing the sea. In the basement directly below the ground floor there is a fitness studio, a utility room, a technical room and a multi-purpose room. The car park can be reached by car using the car lift or on foot using the stairs or the lift. There is a spacious garage for up to 4 cars. You also have a multipurpose room on the same level.

## Features

Sea view, port access, high quality kitchen with Gaggenau kitchen appliances, terraces, pool, Domitika SMART home system, underfloor heating, air conditioning h / c, elevator, expanded cellar, car elevator, garage with space for 4 cars, privacy.