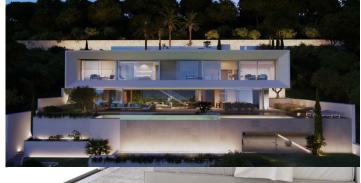

## Description

This luxurious new construction project with completion in June 2022 offers direct access to the port and the sea. The villa has several covered and open terraces as well as a garden and comes from a renowned German property developer.

The villa is divided as follows:

On the ground floor there is the large open living room with dining area, an open, high-quality kitchen, a library and a storage room. The entire area has direct access to the terrace with a large infinity pool, a relaxation area, a barbecue and a dining area. You can enjoy the breathtaking view from all areas. On the first floor there are four bedrooms, two of which are master suites with bathrooms en-suite and walk-in closets. The other two bedrooms also have an en suite bathroom. All rooms offer a wonderful sea view and a terrace facing the sea. In the basement directly below the ground floor there is a fitness studio, a utility room, a technical room and a multi-purpose room. The car park can be reached by car using the car lift or on foot using the stairs or the lift. There is a spacious garage for up to 4 cars. You also have a multipurpose room on the same level.