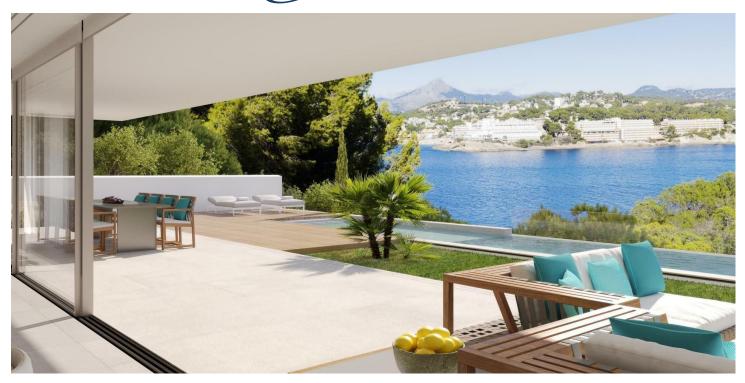

## Description

This luxurious new construction project with completion in June 2022 offers direct access to the port and the sea. The villa has several covered and open terraces as well as a garden and comes from a renowned German property developer.

The villa is divided as follows:

On the ground floor there is the large open living room with dining area, an open, high-quality kitchen, a library and a storage room. The entire area has direct access to the terrace with a large infinity pool, a relaxation area, a barbecue and a dining area. You can enjoy the breathtaking view from all areas. On the first floor there are four bedrooms, two of which are master suites with bathrooms en-suite and walk-in closets. The other two bedrooms also have an en suite bathroom. All rooms offer a wonderful sea view and a terrace facing the sea. In the basement directly below the ground floor there is a fitness studio, a utility room, a technical room and a multi-purpose room. The car park can be reached by car using the car lift or on foot using the stairs or the lift. There is a spacious garage for up to 4 cars. You also have a multipurpose room on the same level.

## Features

Sea view, port access, high quality kitchen with Gaggenau kitchen appliances, terraces, pool, Domitika SMART home system, underfloor heating, air conditioning h / c, elevator, expanded cellar, car elevator, garage with space for 4 cars, privacy.