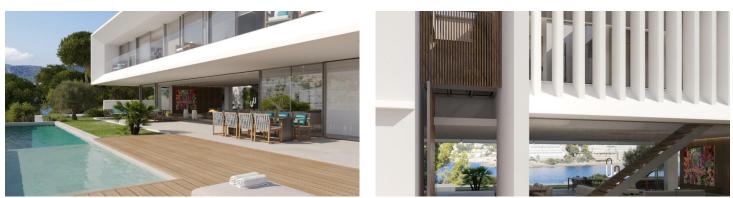

The villa is divided as follows:

On the ground floor there is the large open living room with dining area, an open, high-quality kitchen, a library and a storage room. The entire area has direct access to the terrace with a large infinity pool, a relaxation area, a barbecue and a dining area. You can enjoy the breathtaking view from all areas. On the first floor there are four bedrooms, two of which are master suites with bathrooms en-suite and walk-in closets. The other two bedrooms also have an en suite bathroom. All rooms offer a wonderful sea view and a terrace facing the sea. In the basement directly below the ground floor there is a fitness studio, a utility room, a technical room and a multi-purpose room. The car park can be reached by car using the car lift or on foot using the stairs or the lift. There is a spacious garage for up to 4 cars. You also have a multipurpose room on the same level.

## Features

Sea view, port access, high quality kitchen with Gaggenau kitchen appliances, terraces, pool, Domitika SMART home system, underfloor heating, air conditioning h / c, elevator, expanded cellar, car elevator, garage with space for 4 cars, privacy.