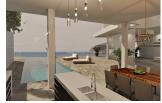

#### Description

The main house can be reached from the guest house via the staircase or the elevator, has two floors and is divided as follows. The entrance hall with staircase and elevator is on the first floor. On this floor there are two bedrooms with a separate dressing area and bathroom en-suite. There is also the master suite with its own separate entrance, large dressing area for him and her, bathroom en-suite with bathtub and space for a large kingsize double bed. All rooms offer spectacular views of the Mediterranean Sea.Ground floor: This is the daily living area with an open kitchen with German brand appliances and is directly connected to the dining area. There is also a separate guest toilet, a lift and a large sofa as a chill-out corner. Outside there is a spacious terrace with an elongated salt water pool. What is remarkable about this villa is its unique location directly by the Mediterranean sea with its own access to a small sandy beach, which makes the villa unique.