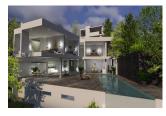

# NEW BUILD VILLA WITH PRIVATE ACCESS TO THE SEA IN COSTA DE LA CALMA

## THIS NEW VILLA IS BEING BUILT IN THE POPULAR BAY OF COSTA DE LA CALMA WITH ALL IMAGINABLE AMENITIES AND PRIVATE ACCESS TO THE SEA.

Price: 7,950,000€ Plot Size: 370 m2 Bedrooms: 1,320 m2 Built Size:

SE250 Bathrooms: 2021 Costa de la Calma Reference: Year: Location:

#### Description

The main house can be reached from the guest house via the staircase or the elevator, has two floors and is divided as follows. The entrance hall with staircase and elevator is on the first floor. On this floor there are two bedrooms with a separate dressing area and bathroom en-suite. There is also the master suite with its own separate entrance, large dressing area for him and her, bathroom en-suite with bathtub and space for a large kingsize double bed. All rooms offer spectacular views of the Mediterranean Sea.Ground floor: This is the daily living area with an open kitchen with German brand appliances and is directly connected to the dining area. There is also a separate guest toilet, a lift and a large sofa as a chill-out corner. Outside there is a spacious terrace with an elongated salt water pool. What is remarkable about this villa is its unique location directly by the Mediterranean sea with its own access to a small sandy beach, which makes the villa unique.