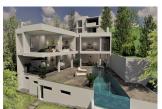

#### Description

The main house can be reached from the guest house via the staircase or the elevator, has two floors and is divided as follows. The entrance hall with staircase and elevator is on the first floor. On this floor there are two bedrooms with a separate dressing area and bathroom en-suite. There is also the master suite with its own separate entrance, large dressing area for him and her, bathroom en-suite with bathtub and space for a large kingsize double bed. All rooms offer spectacular views of the Mediterranean Sea.Ground floor: This is the daily living area with an open kitchen with German brand appliances and is directly connected to the dining area. There is also a separate guest toilet, a lift and a large sofa as a chill-out corner. Outside there is a spacious terrace with an elongated salt water pool. What is remarkable about this villa is its unique location directly by the Mediterranean sea with its own access to a small sandy beach, which makes the villa unique.