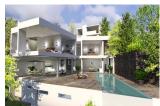

# NEW BUILD VILLA WITH PRIVATE ACCESS TO THE SEA IN COSTA DE LA CALMA

## THIS NEW VILLA IS BEING BUILT IN THE POPULAR BAY OF COSTA DE LA CALMA WITH ALL IMAGINABLE AMENITIES AND PRIVATE ACCESS TO THE SEA.

Price: 7,950,000€ Plot Size: 370 m2 Bedrooms: 1,320 m2 Built Size:

SE250 Bathrooms: 2021 Costa de la Calma Reference: Year: Location:

#### Description

The main house can be reached from the guest house via the staircase or the elevator, has two floors and is divided as follows. The entrance hall with staircase and elevator is on the first floor. On this floor there are two bedrooms with a separate dressing area and bathroom en-suite. There is also the master suite with its own separate entrance, large dressing area for him and her, bathroom en-suite with bathtub and space for a large kingsize double bed. All rooms offer spectacular views of the Mediterranean Sea.Ground floor: This is the daily living area with an open kitchen with German brand appliances and is directly connected to the dining area. There is also a separate guest toilet, a lift and a large sofa as a chill-out corner. Outside there is a spacious terrace with an elongated salt water pool. What is remarkable about this villa is its unique location directly by the Mediterranean sea with its own access to a small sandy beach, which makes the villa unique.