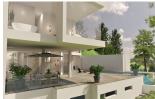

#### Description

The main house can be reached from the guest house via the staircase or the elevator, has two floors and is divided as follows. The entrance hall with staircase and elevator is on the first floor. On this floor there are two bedrooms with a separate dressing area and bathroom en-suite. There is also the master suite with its own separate entrance, large dressing area for him and her, bathroom en-suite with bathtub and space for a large kingsize double bed. All rooms offer spectacular views of the Mediterranean Sea.Ground floor: This is the daily living area with an open kitchen with German brand appliances and is directly connected to the dining area. There is also a separate guest toilet, a lift and a large sofa as a chill-out corner. Outside there is a spacious terrace with an elongated salt water pool. What is remarkable about this villa is its unique location directly by the Mediterranean sea with its own access to a small sandy beach, which makes the villa unique.