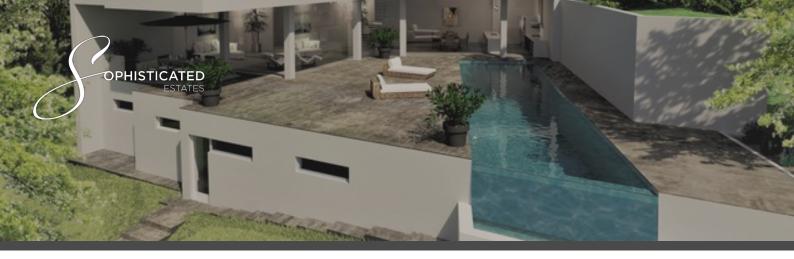

# NEW BUILD VILLA WITH PRIVATE ACCESS TO THE SEA IN COSTA DE LA CALMA

## THIS NEW VILLA IS BEING BUILT IN THE POPULAR BAY OF COSTA DE LA CALMA WITH ALL IMAGINABLE AMENITIES AND PRIVATE ACCESS TO THE SEA.

Price: 7,950,000€ Plot Size: 370 m2 Bedrooms: 1,320 m2 Built Size:

SE250 Bathrooms: 2021 Costa de la Calma Reference: Year: Location:

#### Description

The main house can be reached from the guest house via the staircase or the elevator, has two floors and is divided as follows. The entrance hall with staircase and elevator is on the first floor. On this floor there are two bedrooms with a separate dressing area and bathroom en-suite. There is also the master suite with its own separate entrance, large dressing area for him and her, bathroom en-suite with bathtub and space for a large kingsize double bed. All rooms offer spectacular views of the Mediterranean Sea.Ground floor: This is the daily living area with an open kitchen with German brand appliances and is directly connected to the dining area. There is also a separate guest toilet, a lift and a large sofa as a chill-out corner. Outside there is a spacious terrace with an elongated salt water pool. What is remarkable about this villa is its unique location directly by the Mediterranean sea with its own access to a small sandy beach, which makes the villa unique.