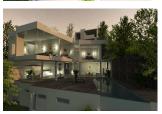

# NEW BUILD VILLA WITH PRIVATE ACCESS TO THE SEA IN COSTA DE LA CALMA

## THIS NEW VILLA IS BEING BUILT IN THE POPULAR BAY OF COSTA DE LA CALMA WITH ALL IMAGINABLE AMENITIES AND PRIVATE ACCESS TO THE SEA.

Price: 7,950,000€ Plot Size: 370 m2 Bedrooms: 1,320 m2 Built Size:

SE250 Bathrooms: 2021 Costa de la Calma Reference: Year: Location:

#### Description

The main house can be reached from the guest house via the staircase or the elevator, has two floors and is divided as follows. The entrance hall with staircase and elevator is on the first floor. On this floor there are two bedrooms with a separate dressing area and bathroom en-suite. There is also the master suite with its own separate entrance, large dressing area for him and her, bathroom en-suite with bathtub and space for a large kingsize double bed. All rooms offer spectacular views of the Mediterranean Sea.Ground floor: This is the daily living area with an open kitchen with German brand appliances and is directly connected to the dining area. There is also a separate guest toilet, a lift and a large sofa as a chill-out corner. Outside there is a spacious terrace with an elongated salt water pool. What is remarkable about this villa is its unique location directly by the Mediterranean sea with its own access to a small sandy beach, which makes the villa unique.