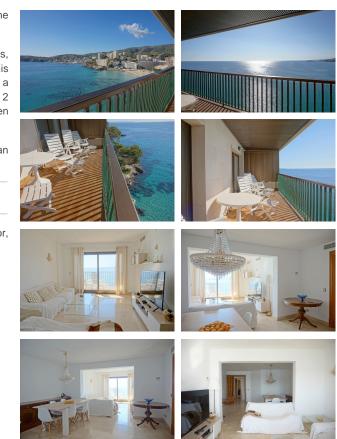

#### Description

This exclusive penthouse is located directly by the sea, near the Palacio de Marivent in Palma.

With spectacular views and in a building with private sea access, you can go for a healthy swim in the sea every morning. This fabulous apartment offers a constructed living area of 127m2 and a fantastic terrace of approx. 20 m<sup>2</sup>. There are 4 bedrooms and 2 bathrooms. The layout is modern. The living / dining area are open and lead directly to the terrace.

A unique property that is perfect for a renovation project and can be transformed into an absolute dream property.

#### Features

south orientation, sea view, terrace, air conditioning h/c, elevator, parking space, 4th floor, building 1970