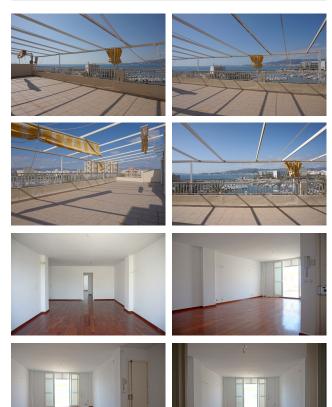

#### Description

Located in one of the best locations in Palma, the popular Portixol with all amenities nearby. Numerous restaurants, cafes and the beach are right on the doorstep.

The special thing about the penthouse is the fabulously large terrace with a view of the sea and the surrounding area.

The penthouse has 2 entrances and is on one level with a constructed living space of 162 m2 and a 50m <sup>2</sup> terrace with exclusive sea views. There are a total of 4 bedrooms and 2 bathrooms.

The penthouse is perfect for a renovation that will make the property a high quality piece.