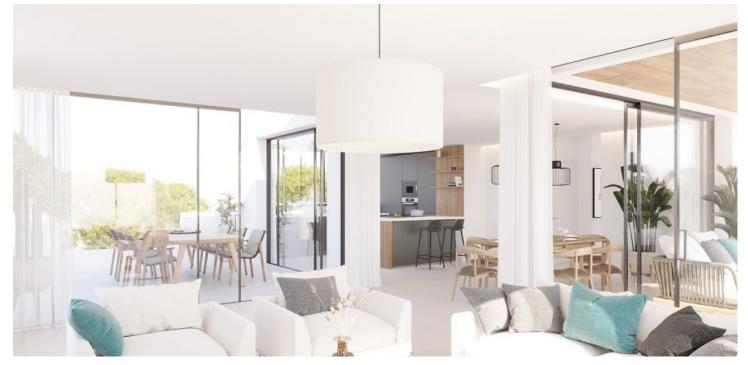

## Features

underfloor heating and air conditioning, indirect lighting, oak carpentry, an excellent standard of appliances, porcelain stone like finished floors, designer kitchens and bathrooms and all top materials from the internationally renowned company, Porcelanosa, lift, 2 underground parking spaces, storage room, laundry