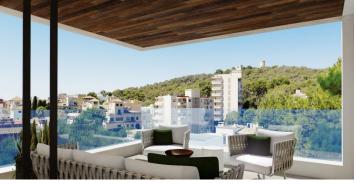

## Description

This project comes from an outstanding Scandinavian project developer. The multi family residence offers 7 unique apartments, of which a few are already sold.

In this building we have several apartments more for sale, starting at around 865.000 € and including ground, first and second floor units with 2-3 bedrooms and sizes ranging between 80-100sqm. As these units sell fast and availability and prices are subject to changes, please contact us for updated info and to organize a viewing on site.

## Features

underfloor heating and air conditioning, indirect lighting, oak carpentry, an excellent standard of appliances, porcelain stone like finished floors, designer kitchens and bathrooms and all top materials from the internationally renowned company, Porcelanosa, lift, 2 underground parking spaces, storage room, laundry