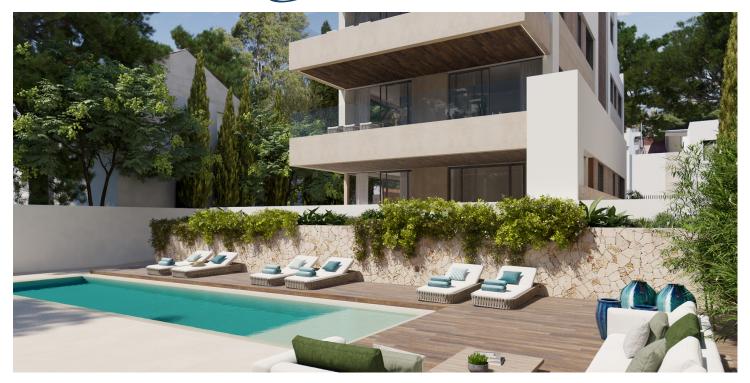

## NEW BUILD DESIGN APARTMENTS IN PALMA

CLOSE TO THE GREEN LUNG OF PALMA, THE PEACEFUL BELLVER PARK

| 863,500€                   |   | Ê |      | ŶŶ |
|----------------------------|---|---|------|----|
| SE281A   PALMA DE MALLORCA | 2 | 2 | 90M2 |    |

## Description

This project comes from an outstanding Scandinavian project developer. The multi family residence offers 7 unique apartments, of which a few are already sold.

In this building we have several apartments more for sale, starting at around 865.000 € and including ground, first and second floor units with 2-3 bedrooms and sizes ranging between 80-100sqm. As these units sell fast and availability and prices are subject to changes, please contact us for updated info and to organize a viewing on site.

## Features

underfloor heating and air conditioning, indirect lighting, oak carpentry, an excellent standard of appliances, porcelain stone like finished floors, designer kitchens and bathrooms and all top materials from the internationally renowned company, Porcelanosa, lift, 2 underground parking spaces, storage room, laundry