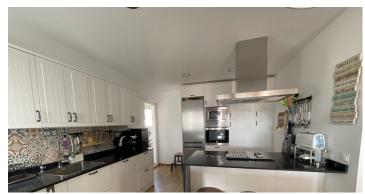

## Description

The perthouse is situated on the 8th floor with no direct neighbors in an antique building. The entrance area of the building has recently been completely renovated and has an elevator.

The entrance area of the apartment is spacious and offers plenty of space for storing clothes, bags, prams, etc. The area has an open design and after a few steps you will find yourself in the bright living/dining area with the open, fully equipped kitchen (except for the refrigerator). The living area leads to the 80m2 terrace, which stretches almost around the entire apartment and offers plenty of space for chill-out areas and BBQ evenings. The terrace offers a view of the city and on a clear day of the sea. Next to the open kitchen with a kitchen island there is a utility room with space for a washing machine, dryer and technical appliances. The penthouse has 4 bedrooms and 3 bathrooms. The master bedroom has an en-suite bathroom and an open, walk-in closet. The apartment was completely renovated in 2016.

## **Features**

terrace, elevator, fitted wardrobes, utility room, central heating, water softener, osmosis water filter, fitted kitchen with electrical appliances, induction hob Balay, extraction hub Bosch, 2 bathrooms with shower, 1 bathroom with bathtub, ceiling fans, pre-installation air conditioning