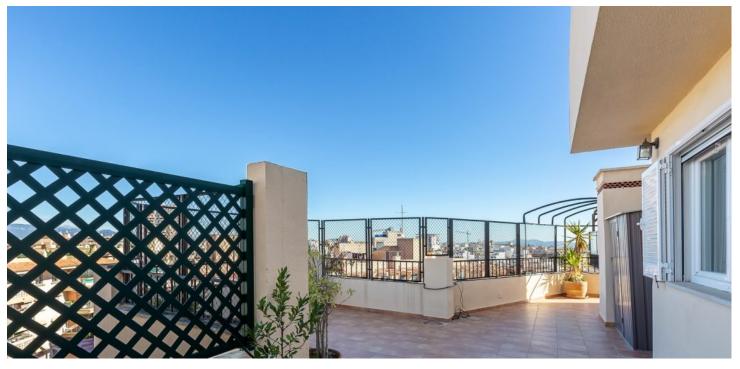

## Description

The perthouse is situated on the 8th floor with no direct neighbors in an antique building. The entrance area of the building has recently been completely renovated and has an elevator.

The entrance area of the apartment is spacious and offers plenty of space for storing clothes, bags, prams, etc. The area has an open design and after a few steps you will find yourself in the bright living/dining area with the open, fully equipped kitchen (except for the refrigerator). The living area leads to the 80m2 terrace, which stretches almost around the entire apartment and offers plenty of space for chill-out areas and BBQ evenings. The terrace offers a view of the city and on a clear day of the sea. Next to the open kitchen with a kitchen island there is a utility room with space for a washing machine, dryer and technical appliances. The penthouse has 4 bedrooms and 3 bathrooms. The master bedroom has an en-suite bathroom and an open, walk-in closet. The apartment was completely renovated in 2016.