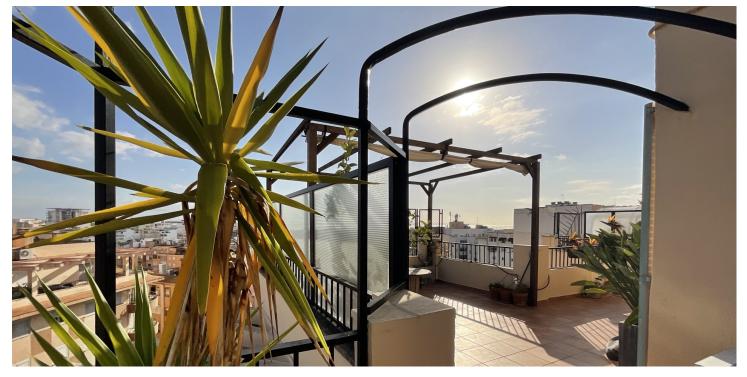

## Description

The perthouse is situated on the 8th floor with no direct neighbors in an antique building. The entrance area of the building has recently been completely renovated and has an elevator.

The entrance area of the apartment is spacious and offers plenty of space for storing clothes, bags, prams, etc. The area has an open design and after a few steps you will find yourself in the bright living/dining area with the open, fully equipped kitchen (except for the refrigerator). The living area leads to the 80m2 terrace, which stretches almost around the entire apartment and offers plenty of space for chill-out areas and BBQ evenings. The terrace offers a view of the city and on a clear day of the sea. Next to the open kitchen with a kitchen island there is a utility room with space for a washing machine, dryer and technical appliances. The penthouse has 4 bedrooms and 3 bathrooms. The master bedroom has an en-suite bathroom and an open, walk-in closet. The apartment was completely renovated in 2016.