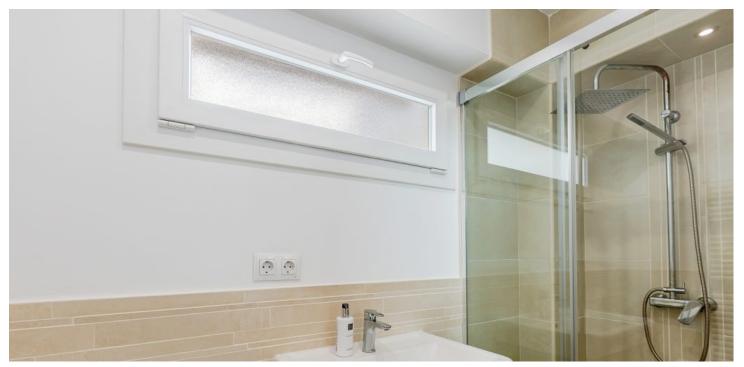

## Description

The perthouse is situated on the 8th floor with no direct neighbors in an antique building. The entrance area of the building has recently been completely renovated and has an elevator.

The entrance area of the apartment is spacious and offers plenty of space for storing clothes, bags, prams, etc. The area has an open design and after a few steps you will find yourself in the bright living/dining area with the open, fully equipped kitchen (except for the refrigerator). The living area leads to the 80m2 terrace, which stretches almost around the entire apartment and offers plenty of space for chill-out areas and BBQ evenings. The terrace offers a view of the city and on a clear day of the sea. Next to the open kitchen with a kitchen island there is a utility room with space for a washing machine, dryer and technical appliances. The penthouse has 4 bedrooms and 3 bathrooms. The master bedroom has an en-suite bathroom and an open, walk-in closet. The apartment was completely renovated in 2016.

## **Features**

terrace, elevator, fitted wardrobes, utility room, central heating, water softener, osmosis water filter, fitted kitchen with electrical appliances, induction hob Balay, extraction hub Bosch, 2 bathrooms with shower, 1 bathroom with bathtub, ceiling fans, pre-installation air conditioning