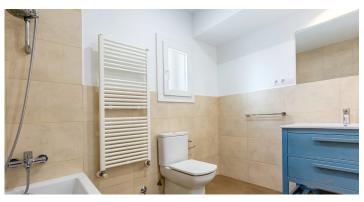

## Description

The perthouse is situated on the 8th floor with no direct neighbors in an antique building. The entrance area of the building has recently been completely renovated and has an elevator.

The entrance area of the apartment is spacious and offers plenty of space for storing clothes, bags, prams, etc. The area has an open design and after a few steps you will find yourself in the bright living/dining area with the open, fully equipped kitchen (except for the refrigerator). The living area leads to the 80m2 terrace, which stretches almost around the entire apartment and offers plenty of space for chill-out areas and BBQ evenings. The terrace offers a view of the city and on a clear day of the sea. Next to the open kitchen with a kitchen island there is a utility room with space for a washing machine, dryer and technical appliances. The penthouse has 4 bedrooms and 3 bathrooms. The master bedroom has an en-suite bathroom and an open, walk-in closet. The apartment was completely renovated in 2016.

## **Features**

terrace, elevator, fitted wardrobes, utility room, central heating, water softener, osmosis water filter, fitted kitchen with electrical appliances, induction hob Balay, extraction hub Bosch, 2 bathrooms with shower, 1 bathroom with bathtub, ceiling fans, pre-installation air conditioning