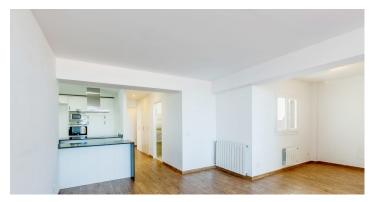

## Description

The perthouse is situated on the 8th floor with no direct neighbors in an antique building. The entrance area of the building has recently been completely renovated and has an elevator.

The entrance area of the apartment is spacious and offers plenty of space for storing clothes, bags, prams, etc. The area has an open design and after a few steps you will find yourself in the bright living/dining area with the open, fully equipped kitchen (except for the refrigerator). The living area leads to the 80m2 terrace, which stretches almost around the entire apartment and offers plenty of space for chill-out areas and BBQ evenings. The terrace offers a view of the city and on a clear day of the sea. Next to the open kitchen with a kitchen island there is a utility room with space for a washing machine, dryer and technical appliances. The penthouse has 4 bedrooms and 3 bathrooms. The master bedroom has an en-suite bathroom and an open, walk-in closet. The apartment was completely renovated in 2016.