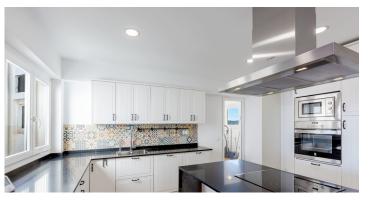

## Description

The perthouse is situated on the 8th floor with no direct neighbors in an antique building. The entrance area of the building has recently been completely renovated and has an elevator.

The entrance area of the apartment is spacious and offers plenty of space for storing clothes, bags, prams, etc. The area has an open design and after a few steps you will find yourself in the bright living/dining area with the open, fully equipped kitchen (except for the refrigerator). The living area leads to the 80m2 terrace, which stretches almost around the entire apartment and offers plenty of space for chill-out areas and BBQ evenings. The terrace offers a view of the city and on a clear day of the sea. Next to the open kitchen with a kitchen island there is a utility room with space for a washing machine, dryer and technical appliances. The penthouse has 4 bedrooms and 3 bathrooms. The master bedroom has an en-suite bathroom and an open, walk-in closet. The apartment was completely renovated in 2016.

## **Features**

terrace, elevator, fitted wardrobes, utility room, central heating, water softener, osmosis water filter, fitted kitchen with electrical appliances, induction hob Balay, extraction hub Bosch, 2 bathrooms with shower, 1 bathroom with bathtub, ceiling fans, pre-installation air conditioning