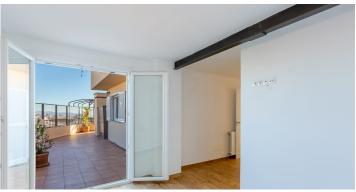

## Description

The perthouse is situated on the 8th floor with no direct neighbors in an antique building. The entrance area of the building has recently been completely renovated and has an elevator.

The entrance area of the apartment is spacious and offers plenty of space for storing clothes, bags, prams, etc. The area has an open design and after a few steps you will find yourself in the bright living/dining area with the open, fully equipped kitchen (except for the refrigerator). The living area leads to the 80m2 terrace, which stretches almost around the entire apartment and offers plenty of space for chill-out areas and BBQ evenings. The terrace offers a view of the city and on a clear day of the sea. Next to the open kitchen with a kitchen island there is a utility room with space for a washing machine, dryer and technical appliances. The penthouse has 4 bedrooms and 3 bathrooms. The master bedroom has an en-suite bathroom and an open, walk-in closet. The apartment was completely renovated in 2016.